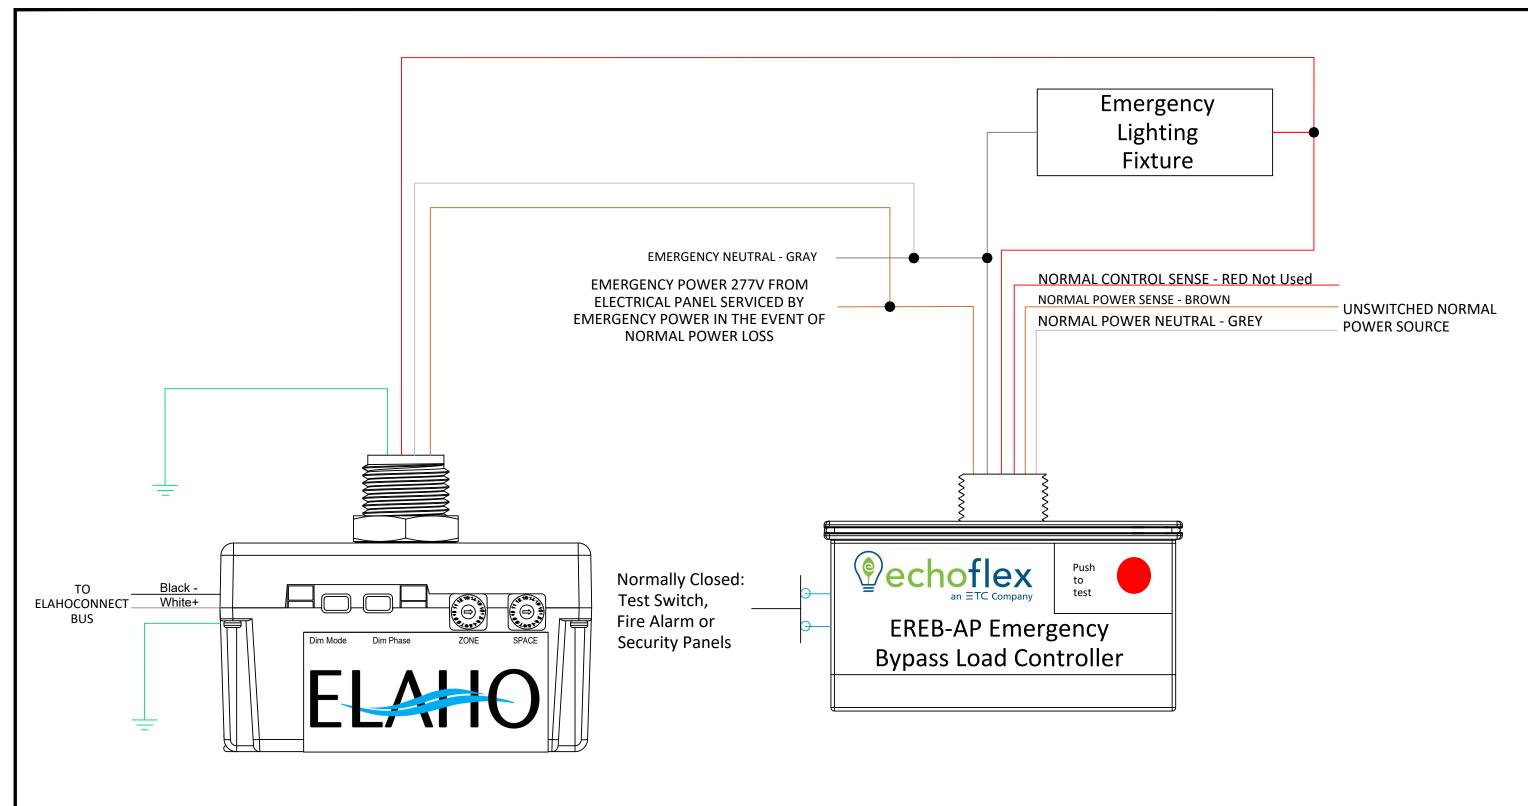

## Elaho ELVD-277-G2/EREB-AP

- ELVD-277 & EREB-AP mount through ½" knockout
- ELVD-277 provides reverse or forward phase dimming
- ELVD-277 controls up to 600 W @ 277V phase adaptive dimming
- EREB-AP controls up to 20 A @ 120-277V of lighting loads

|  | <b>DEVICE</b> : ELVD-277-G2 with EREB-AP                                                                                           |                      | Echoflex Solutions, Inc.                                                                                                                                           |
|--|------------------------------------------------------------------------------------------------------------------------------------|----------------------|--------------------------------------------------------------------------------------------------------------------------------------------------------------------|
|  | PART NUMBER: ELVD-277-G2 = 8187A1132 - EREB-AP = 7180A1405  MAXIMUM LOAD RATING: ELVD-277 = 600W @ 277V - EREB-AP 20A @ 120/277VAC |                      | 38924 Queens Way Unit #1 Squamish, British Columbia Canada V8B 0K8 Phone: 1 (778) 733-0111 Toll Free: 1 (888) 324-6359 Fax: 1 (604) 815-0078 echoflexsolutions.com |
|  |                                                                                                                                    |                      |                                                                                                                                                                    |
|  | ELECTRICAL CONNECTION: WIRE LEADS 250mm (10.0")                                                                                    |                      |                                                                                                                                                                    |
|  | TITLE: ELAHO Phase Dimming Controller for use with Emergency lighting loads                                                        | DRAWING NO: 9DC-9325 |                                                                                                                                                                    |
|  |                                                                                                                                    |                      | UNLESS OTHERWISE SPECIFIED - ALL DIMENSIONS ARE IN MILLIMETERS.                                                                                                    |